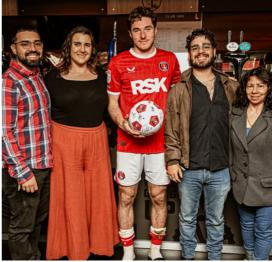

### MATCH SPONSORSHIP

#### MATCH-BY-MATCH

£3,750+VAT (SILVER FIXTURE) £4,250+VAT (GOLD FIXTURE)\*

#### INCLUDED

- Top table in the 1905 Restaurant
- Five course meal including; Canapes on arrival, main course, dessert, cheese board at half-time & pies at full-time
- Inclusive drinks; beers, wines and soft drinks
- Presentation of signed shirt pre-game
- 4x guests photographed before kick-off with captains & match officials
- · Gift for each guest

- · Matchday programme for all guests
- Team sheets for all guests
- PA, social media and online recognition of your support
- Company logo on front cover of the programme and full page advert inside the programme
- Photo with Man of the Match posted on social media