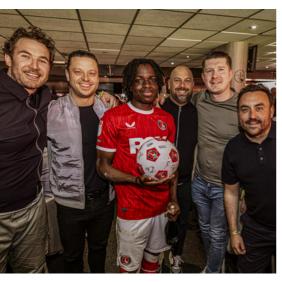

### MATCH BALL

#### MATCH-BY-MATCH

£1,500+VAT (SILVER FIXTURE) £2.000+VAT (GOLD FIXTURE)\*

#### INCLUDED

- Top table in the 1905 Restaurant for four guests
- Five course meal including;
  Canapes on arrival, main course, dessert, cheese board at half-time & pies at full-time
- Inclusive drinks; beers, wines and soft drinks
- Guests photographed before kick-off with captains & match officials

- Presentation of signed match ball
- · Matchday programme for all guests
- · Team sheets for all guests
- PA, social media and online recognition of your support
- Company logo on front cover of the programme