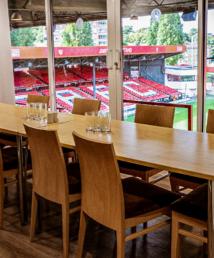

# CLUB 1905

SEASONAL £2,995pp\* £150pp\*

\*Under 12s half price

- · Arrival drink
- Private table in Club 1905 with view of the pitch
- Three-course chef-served buffet meal
- Premium seats on the halfway line in the West Stand lower tier
- Dedicated Charlton Legend lounge host

- Matchday programme for all guests
- Team sheets for all guests
- Take part in a Q&A session with one of Charlton's former players
- Player of the Match presentation
- · Tea & coffee at half-time
- Post-match tea, coffee and a pay bar available for 90 minutes after the final whistle