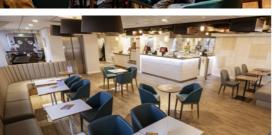

# CLUB 1905

SEASONAL £2,995pp\* £150pp\*

\*Under 12s half price

- · Arrival drink
- Private table in Club 1905 with view of the pitch
- Three-course chef-served buffet meal
- Premium seats on the halfway line in the West Stand lower tier
- Dedicated Charlton Legend lounge host

- Matchday programme for all guests
- Team sheets for all guests
- Take part in a Q&A session with one of Charlton's former players
- Player of the Match presentation
- · Tea & coffee at half-time
- Post-match tea, coffee and a pay bar available for 90 minutes after the final whistle