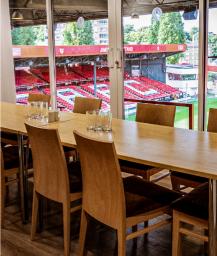

# **VISTA LOUNGE**

SEASONAL £1,995pp\* MATCH-BY-MATCH £110pp\*

\*Under 12s half price

- Welcome drink
- All-inclusive chef's choice small plates menu
- Premium seats on the halfway line in the West Stand upper tier
- Matchday programme for all guests

- Team sheets for all guests
- Lounge over two floors with unreserved seating
- Appearance by CAFC Legends
- Pay bar available for 90mins after the final whistle