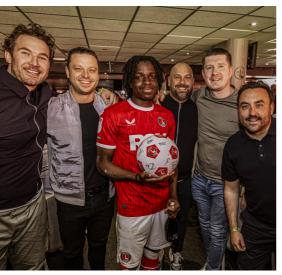

# MATCH BALL

#### MATCH-BY-MATCH

£1,500+VAT (SILVER FIXTURE) £2,000+VAT (GOLD FIXTURE)

- Top table in the 1905 Restaurant for four guests
- Four course meal including;
  Canapes on arrival, main course, dessert and pies at full-time
- Presentation of signed match ball
- Guests photographed before kick-off with captains & match officials