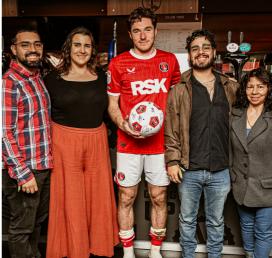

## MATCH SPONSORSHIP

#### MATCH-BY-MATCH

£3,750+VAT (SILVER FIXTURE) £4.250+VAT (GOLD FIXTURE)

- Top table in the 1905 Restaurant
- Five course meal including;
  Canapes on arrival, main course, dessert,
  cheese board at half-time & pies at full-time
- Inclusive drinks; beers, wines and soft drinks
- Presentation of signed shirt pre-game
- 4x guests photographed before kick-off with captains & match officials
- · Gift for each guest