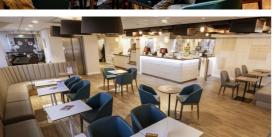

# **CLUB 1905**

SEASONAL £2,995pp\*

£150pp\*

\*Under 12s half price

- A complimentary arrival drink
- Private table in Club 1905 with view of the pitch
- Three-course chef-served buffet meal
- Premium seats on the halfway line in the West Stand lower tier
- Dedicated Charlton Legend lounge host

- Matchday programme for all guests
- Team sheets for all guests
- Take part in a Q&A session with one of Charlton's former players
- Player of the Match presentation
- Post-match tea, coffee and a pay bar available for 90 minutes after the final whistle