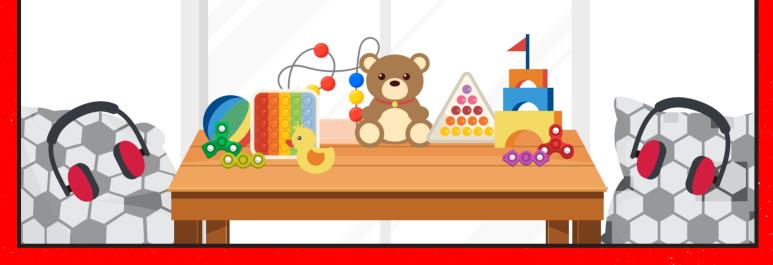

### 5. We go into the sensory room where there will be lots of toys and activities – plus the chance to see the pitch and the players!