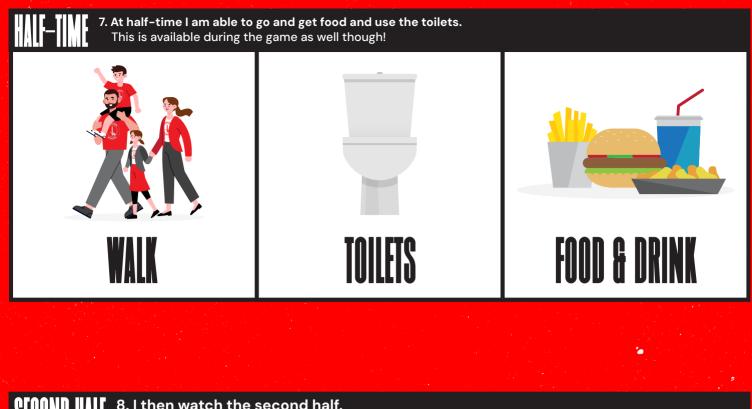

# GOING TO Accessible football



#### **1. Today I am going to the football.** First, we will take the car, bus or train, then walk to the stadium. GET



2. When we get there, I will need to watch out for cars and crowds of people. There will be police and stewards there to help.



### 3. We might visit the club shop - Valley Superstore.







### 5. We go into the sensory room where there will be lots of toys and activities – plus the chance to see the pitch and the players!







#### **8. I then watch the second half.** The referee might add on extra time, so we sometimes have to wait a bit longer.





## 9. After the game we take the car, bus, train or walk home.