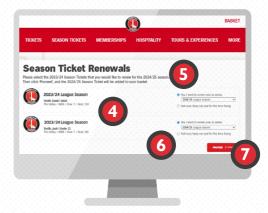

# **HOW TO RENEW ONLINE**

The quickest and easiest way to renew your season ticket is to do so online. Firstly, you need to sign in to your account. If you haven't activated your online account before, insert your Fan ID and then click reset password. You'll then receive an email (to the email account registered to your season ticket account) containing a link to reset your password. Once this is done, sign in and begin the online renewal process.

- 1 Visit booking.cafc.co.uk
- 2 Sign in to your account.
- Once signed in, click on the season ticket tab, then 'RENEW'.
- On the renew page your 2023/24 season ticket will be held for you.
- Select 'Yes' and this will convert into a 2024/25 season ticket.
- 6 Review your order.
- 7 Proceed to checkout.

Agree to our T&Cs, then finally click 'PAY'.

Once payment has been taken, you'll receive a confirmation email and your renewal is complete ahead of the 2024/25 season.