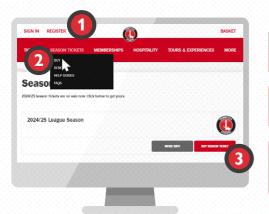

# **HOW TO BUY ONLINE**

If you're not currently a season ticket holder and are interested in being here week in, week out to get behind the team at The Valley, please see below for some information to help you buy a season ticket online. Don't forget, if you'd prefer to speak to us about seat availability and purchase over the phone, you can call us on **03330 14 44 44**.

- Login to your account or register if you don't yet have an account.
- Once logged in, click on the season ticket tab, then 'BUY'.
- Select '2024/25 League Season' and click 'BUY SEASON TICKET'.
- 4 Select the stand, block, row and seat you would like.
- Select the basket to review your order.