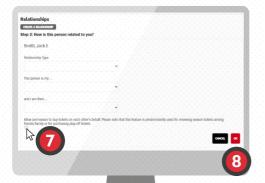

# **HOW TO LINK ACCOUNTS**

If you would like to be able to renew/pay for season tickets on behalf of other supporters, you'll need to ensure that the accounts you want to pay for are linked on our system. Linking accounts is also required for ticket applications where you want to sit with other supporters in your group e.g. at away games. Please see below for some steps to help explain how you can link your account with other supporters.

- 1 Login to your account.
- 2 Click on your name in the top-left corner.
- 3 Click on 'Personal details'.
- 4 Click on 'Manage my relationships'.

- 5 Click on 'Create a relationship' tab.
- Follow the steps to link your family or friends.

- To purchase your friend's or family's ticket(s), you will need to tick the box for permission.
- 8 Click 'OK' and you will be linked together, ready to renew or purchase a season/match ticket.