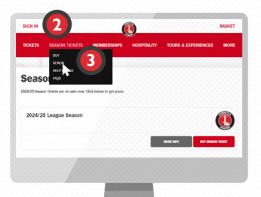

# **HOW TO BUY ONLINE**

If you're not currently a season ticket holder and are interested in being here week in, week out to get behind the team at The Valley, please see below for some information to help you buy a season ticket online. Don't forget, if you'd prefer to speak to us about seat availability and purchase over the phone, you can call us on **03330 14 44 44**.

- Login to your account or register if you don't yet have an account.
- Once logged in, click on the season ticket tab, then 'BUY'.
- Select '2024/25 League Season' and click 'BUY SEASON TICKET'.
- 4 Select the stand, block, row and seat you would like.
- Select the basket to review your order.

- You can change your price class here.
- 7 Proceed to checkout.
- Agree to our T&Cs, then finally click 'PAY'.

Once payment has been taken, you'll receive a confirmation email of your booking, and you're done!