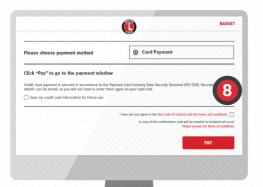

Agree to our T&Cs, then finally click 'PAY'.

Once payment has been taken, you'll receive a confirmation email and your renewal is complete ahead of the 2024/25 season.

- You can change your price class here.
- 7 Proceed to checkout.
- Agree to our T&Cs, then finally click 'PAY'.

Once payment has been taken, you'll receive a confirmation email of your booking, and you're done!