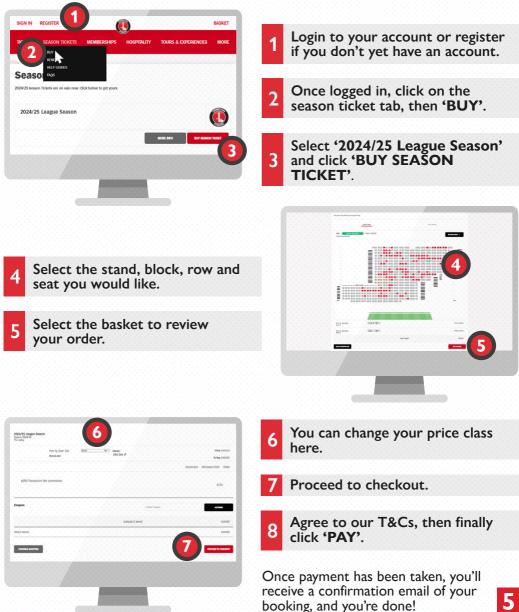

# HOW TO BUY

If you're not currently a season ticket holder and are interested in being here week in, week out to get behind the team at The Valley, please see below for some information to help you buy a season ticket online. Don't forget, if you'd prefer to speak to us about seat availability and purchase over the phone, you can call us on 03330 14 44 44.