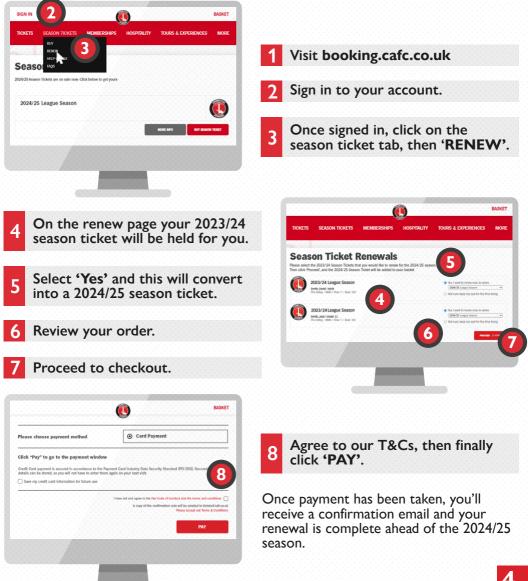

# OW TO RENEW

The quickest and easiest way to renew your season ticket is to do so online. Firstly, you need to sign in to your account. If you haven't activated your online account before, insert your Fan ID and then click reset password. You'll then receive an email (to the email account registered to your season ticket account) containing a link to reset your password. Once this is done, sign in and begin the online renewal process.

Don't forget, renew your season ticket(s) before **11.59pm** on **Friday, May 10<sup>th</sup>** to secure phase one pricing.