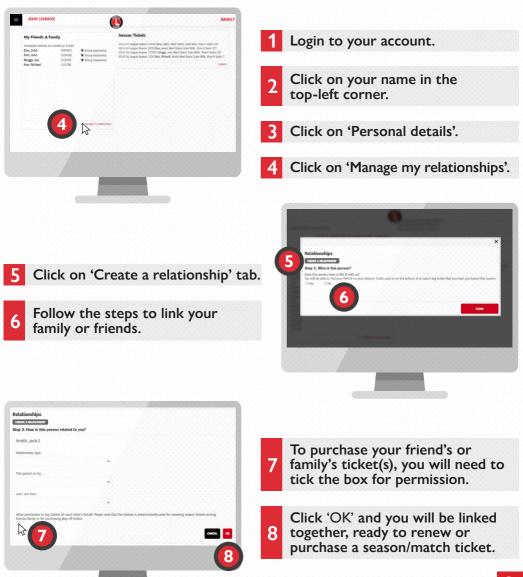

# **HOW TO LINK ACCOUNTS**

If you would like to be able to renew/pay for season tickets on behalf of other supporters, you'll need to ensure that the accounts you want to pay for are linked on our system. Linking accounts is also required for ticket applications where you want to sit with other supporters in your group e.g. at away games. Please see below for some steps to help explain how you can link your account with other supporters.