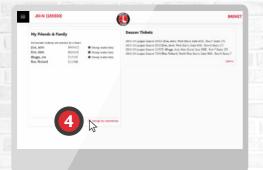

## **HOW TO LINK ACCOUNTS**

If you would like to be able to renew/pay for season tickets on behalf of other supporters, you'll need to ensure that the accounts you want to pay for are linked on our system. Linking accounts is also required for ticket applications where you want to sit with other supporters in your group e.g. at away games. Please see below for some steps to help explain how you can link your account with other supporters.

- 1 Login to your account.
- Click on your name in the top-left corner.
- 3 Click on 'Personal details'.
- 4 Click on 'Manage my relationships'.

- 5 Click on 'Create a relationship' tab.
- Follow the steps to link your family or friends.

- Relationships

  Step 2 New Is this person related to yea?

  Smith, Jack 2

  Resourcing Type

  Resourcing Type

  This person is my.

  Allow persons in my.

  Allow persons in the following or and either health Phose nee that the future is predemently used for revening source telefit arrange benching my in the persons gibby of torons.
- To purchase your friend's or family's ticket(s), you will need to tick the box for permission.
- 8 Click 'OK' and you will be linked together, ready to renew or purchase a season/match ticket.