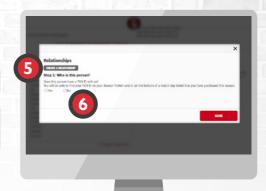

- 1 Login to your account.
- Click on your name in the top-left corner.
- 3 Click on 'Personal details'.
- 4 Click on 'Manage my relationships'.

- 5 Click on 'Create a relationship' tab.
- Follow the steps to link your family or friends.

- Relationships

  Step 2 New Is this person related to yea?

  Smith, Jack 2

  Resourcing Type

  Resourcing Type

  This person is my.

  Allow persons in my.

  Allow persons in the following or and either health Phose nee that the future is predemently used for revening source telefit arrange benching my in the persons gibby of torons.
- To purchase your friend's or family's ticket(s), you will need to tick the box for permission.
- 8 Click 'OK' and you will be linked together, ready to renew or purchase a season/match ticket.