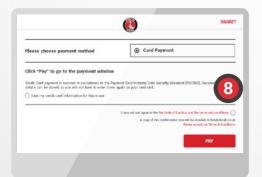

- You can change your price class here.
- 7 Proceed to checkout.
- Agree to our T&Cs, then finally click 'PAY'.

Once payment has been taken, you'll receive a confirmation email of your booking, and you're done!