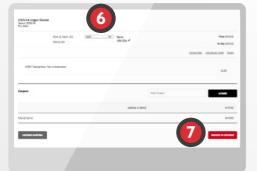

- You can change your price class here.
- 7 Proceed to checkout.
- Agree to our T&Cs, then finally click 'PAY'.

Once payment has been taken, you'll receive a confirmation email of your booking, and you're done!