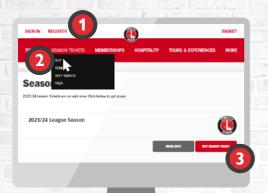

## **HOW TO BUY ONLINE**

If you're not currently a season ticket holder and are interested in being here week in, week out to get behind the team at The Valley, please see below for some information to help you buy a season ticket online. Don't forget, if you'd prefer to speak to us about seat availability and purchase over the phone, you can call us on **03330 14 44 44**.

- Login to your account or register if you don't yet have an account.
- Once logged in, click on the season ticket tab, then 'BUY'.
- Select '2023/24 League Season' and click 'BUY SEASON TICKET'.
- 4 Select the stand, block, row and seat you would like.
- Select the basket to review your order.

- You can change your price class here.
- 7 Proceed to checkout.
- Agree to our T&Cs, then finally click 'PAY'.

Once payment has been taken, you'll receive a confirmation email of your booking, and you're done!