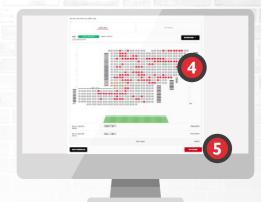

- Login to your account or register if you don't yet have an account.
- Once logged in, click on the season ticket tab, then 'BUY'.
- Select '2023/24 League Season' and click 'BUY SEASON TICKET'.
- 4 Select the stand, block, row and seat you would like.
- Select the basket to review your order.

- You can change your price class here.
- 7 Proceed to checkout.
- Agree to our T&Cs, then finally click 'PAY'.

Once payment has been taken, you'll receive a confirmation email of your booking, and you're done!