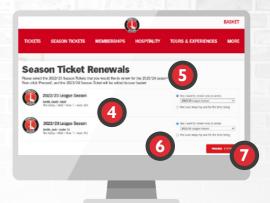

## **HOW TO BUY ONLINE**

If you're not currently a season ticket holder and are interested in being here week in, week out to get behind the team at The Valley, please see below for some information to help you buy a season ticket online. Don't forget, if you'd prefer to speak to us about seat availability and purchase over the phone, you can call us on **03330 14 44 44**.

- Login to your account or register if you don't yet have an account.
- Once logged in, click on the season ticket tab, then 'BUY'.
- Select '2023/24 League Season' and click 'BUY SEASON TICKET'.
- 4 Select the stand, block, row and seat you would like.
- Select the basket to review your order.

- You can change your price class here.
- 7 Proceed to checkout.
- Agree to our T&Cs, then finally click 'PAY'.

Once payment has been taken, you'll receive a confirmation email of your booking, and you're done!