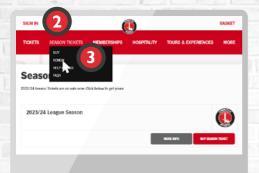

# **HOW TO RENEW ONLINE**

The quickest and easiest way to renew your season ticket is to do so online. Firstly, you need to sign in to your account. If you haven't activated your online account before, insert your Fan ID and then click reset password. You'll then receive an email (to the email account registered to your season ticket account) containing a link to reset your password. Once this is done, sign in and begin the online renewal process.

- 1 Visit booking.cafc.co.uk
- 2 Sign in to your account.
- Once signed in, click on the season ticket tab, then 'RENEW'.
- On the renew page your 2022/23 season ticket will be held for you.
- Select 'Yes' and this will convert into a 2023/24 season ticket.
- 6 Review your order.
- 7 Proceed to checkout.

Agree to our T&Cs, then finally click 'PAY'.

Once payment has been taken, you'll receive a confirmation email and your renewal is complete ahead of the 2023/24 season.