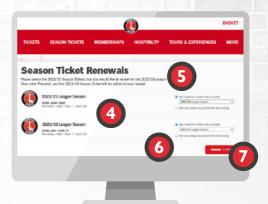

# **HOW TO RENEW ONLINE**

The quickest and easiest way to renew your season ticket is to do so online. Firstly, you need to sign in to your account. If you haven't activated your online account before, insert your Fan ID and then click reset password. You'll then receive an email (to the email account registered to your season ticket account) containing a link to reset your password. Once this is done, sign in and begin the online renewal process.

- 1 Visit booking.cafc.co.uk
- 2 Sign in to your account.
- Once signed in, click on the season ticket tab, then 'RENEW'.
- On the renew page your 2022/23 season ticket will be held for you.
- Select 'Yes' and this will convert into a 2023/24 season ticket.
- 6 Review your order.
- 7 Proceed to checkout.

Agree to our T&Cs, then finally click 'PAY'.

Once payment has been taken, you'll receive a confirmation email and your renewal is complete ahead of the 2023/24 season.