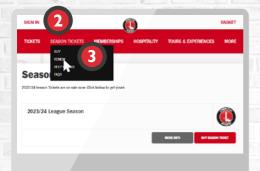

# **HOW TO RENEW ONLINE**

The quickest and easiest way to renew your season ticket is to do so online. Firstly, you need to sign in to your account. If you haven't activated your online account before, insert your Fan ID and then click reset password. You'll then receive an email (to the email account registered to your season ticket account) containing a link to reset your password. Once this is done, sign in and begin the online renewal process.

- 1 Visit booking.cafc.co.uk
- 2 Sign in to your account.
- Once signed in, click on the season ticket tab, then 'RENEW'.
- On the renew page your 2022/23 season ticket will be held for you.
- Select 'Yes' and this will convert into a 2023/24 season ticket.
- 6 Review your order.
- 7 Proceed to checkout.

Agree to our T&Cs, then finally click 'PAY'.

Once payment has been taken, you'll receive a confirmation email and your renewal is complete ahead of the 2023/24 season.