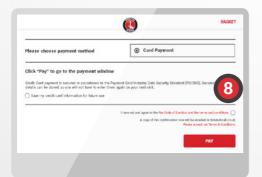

- Login to your account or register if you don't yet have an account.
- Once logged in, click on the season ticket tab, then 'BUY'.
- Select '2023/24 League Season' and click 'BUY SEASON TICKET'.
- 4 Select the stand, block, row and seat you would like.
- Select the basket to review your order.

- You can change your price class here.
- 7 Proceed to checkout.
- Agree to our T&Cs, then finally click 'PAY'.

Once payment has been taken, you'll receive a confirmation email of your booking, and you're done!