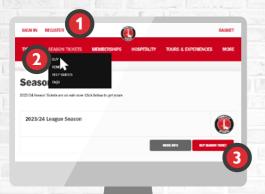

## **HOW TO BUY ONLINE**

If you're not currently a season ticket holder and are interested in being here week in, week out to get behind the team at The Valley, please see below for some information to help you buy a season ticket online. Don't forget, if you'd prefer to speak to us about seat availability and purchase over the phone, you can call us on **03330 14 44 44**.

- Login to your account or register if you don't yet have an account.
- Once logged in, click on the season ticket tab, then 'BUY'.
- Select '2023/24 League Season' and click 'BUY SEASON TICKET'.
- 4 Select the stand, block, row and seat you would like.
- Select the basket to review your order.

- You can change your price class here.
- 7 Proceed to checkout.
- Agree to our T&Cs, then finally click 'PAY'.

Once payment has been taken, you'll receive a confirmation email of your booking, and you're done!