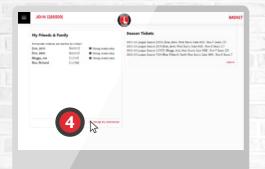

### **HOW TO LINK ACCOUNTS**

If you would like to be able to renew/pay for season tickets on behalf of other supporters, you'll need to ensure that the accounts you want to pay for are linked on our system. Linking accounts is also required for ticket applications where you want to sit with other supporters in your group e.g. at away games. Please see below for some steps to help explain how you can link your account with other supporters.

- 1 Login to your account.
- Click on your name in the top-left corner.
- 3 Click on 'Personal details'.
- 4 Click on 'Manage my relationships'.

- 5 Click on 'Create a relationship' tab.
- Follow the steps to link your family or friends.

- To purchase your friend's or family's ticket(s), you will need to tick the box for permission.
- Click 'OK' and you will be linked together, ready to renew or purchase a season/match ticket.