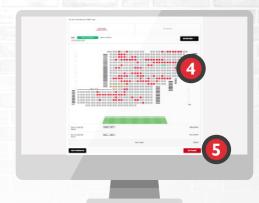

- Login to your account or register if you don't yet have an account.
- Once logged in, click on the season ticket tab, then 'BUY'.
- Select '2023/24 League Season' and click 'BUY SEASON TICKET'.
- 4 Select the stand, block, row and seat you would like.
- Select the basket to review your order.

- You can change your price class here.
- 7 Proceed to checkout.
- Agree to our T&Cs, then finally click 'PAY'.

Once payment has been taken, you'll receive a confirmation email of your booking, and you're done!