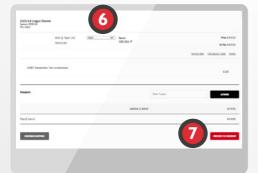

- You can change your price class here.
- 7 Proceed to checkout.
- Agree to our T&Cs, then finally click 'PAY'.

Once payment has been taken, you'll receive a confirmation email of your booking, and you're done!