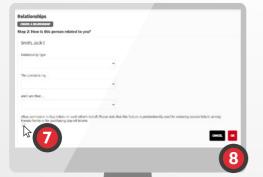

- 1 Login to your account.
- Click on your name in the top-left corner.
- 3 Click on 'Personal details'.
- 4 Click on 'Manage my relationships'.

- 5 Click on 'Create a relationship' tab.
- Follow the steps to link your family or friends.

- To purchase your friend's or family's ticket(s), you will need to tick the box for permission.
- Click 'OK' and you will be linked together, ready to renew or purchase a season/match ticket.