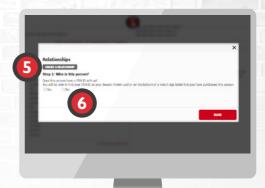

### **HOW TO LINK ACCOUNTS**

If you would like to be able to renew/pay for season tickets on behalf of other supporters, you'll need to ensure that the accounts you want to pay for are linked on our system. Linking accounts is also required for ticket applications where you want to sit with other supporters in your group e.g. at away games. Please see below for some steps to help explain how you can link your account with other supporters.

- 1 Login to your account.
- Click on your name in the top-left corner.
- 3 Click on 'Personal details'.
- 4 Click on 'Manage my relationships'.

- 5 Click on 'Create a relationship' tab.
- Follow the steps to link your family or friends.

- To purchase your friend's or family's ticket(s), you will need to tick the box for permission.
- Click 'OK' and you will be linked together, ready to renew or purchase a season/match ticket.