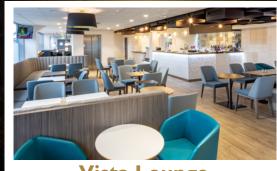

£2,200 + VAT (£2,640) per person

Enjoy five-star service at Club 1905

Enjoy two floors of lounge access & a wide selection of refreshments. Your package includes:

- Comfortable, unreserved seating
- Premium padded seating on the halfway line
- Official CAFC teamsheets for all guests
- Former CAFC player visit
- Man-of-the-Match presentation
- Street food & drinks available for purchase

£1,320 + VAT (£1,584) per person

Vista Lounge (2nd Floor)

VISTA LOUNGE