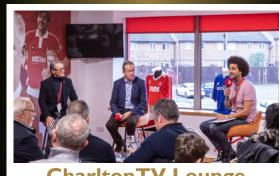

### Spend time with CharltonTV hosts & guests.

#### Your package includes:

- Welcome drink on arrival
- Premium padded seating on the halfway line
- Complimentary assortment of warm pies
- Meet CharltonTV guests
- Q&A with Charlton former players
- Comfortable, unreserved seating
- Official CAFC teamsheets for all guests

Available match-by-match £80 + VAT (£96) per person

CHARLTONTV LOUNGE