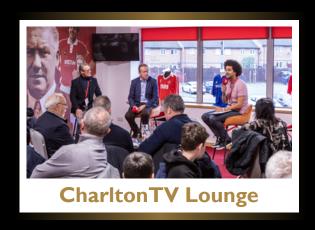

### Spend time with CharltonTV hosts & guests.

#### Your package includes:

- Welcome drink on arrival
- Premium padded seating on the halfway line
- Complimentary assortment of warm pies
- Meet CharltonTV guests
- Q&A with Charlton former players
- Comfortable, unreserved seating
- Official CAFC teamsheets for all guests

Available match-by-match £80 + VAT (£96) per person

CHARLTONTV LOUNGE