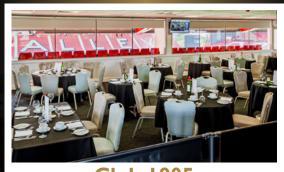

## Before watching the match, enjoy time relaxing in Club 1905. Your package includes:

- Welcome drink on arrival
- Pre-match three-course meal
- Premium seating on the halfway line
- Private table for you and your guests
- Official matchday programmes for all guests
- Meet the Charlton Club 1905 Matchday Host
- Man-of-the-Match presentation
- Relax with a post-match tea and coffee

£2,200 + VAT (£2,640) per person

Enjoy five-star service at Club 1905

Enjoy two floors of lounge access & a wide selection of refreshments. Your package includes:

- Comfortable, unreserved seating
- Premium padded seating on the halfway line
- Official CAFC teamsheets for all guests
- Former CAFC player visit
- Man-of-the-Match presentation
- Street food & drinks available for purchase