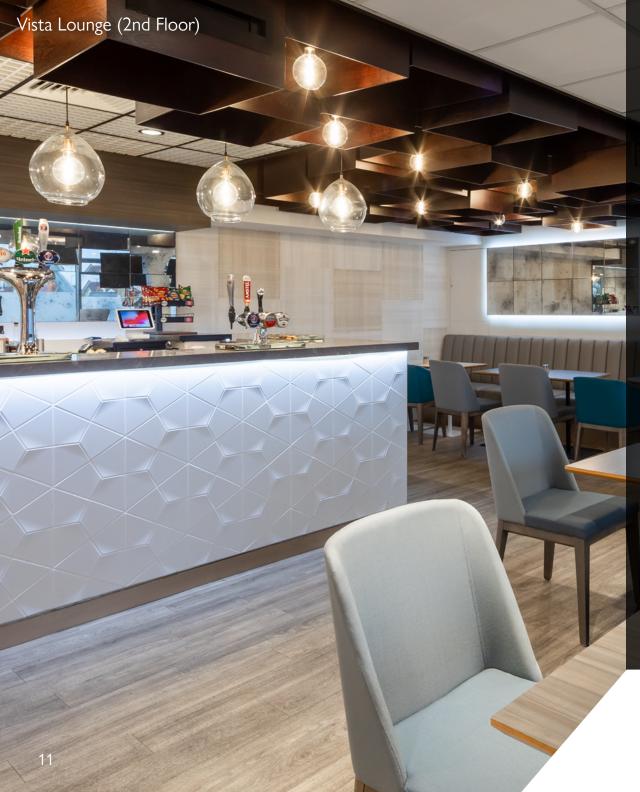

£2,200 + VAT (£2,640) per person

Enjoy five-star service at Club 1905

Enjoy two floors of lounge access & a wide selection of refreshments. Your package includes:

- Comfortable, unreserved seating
- Premium padded seating on the halfway line
- Official CAFC teamsheets for all guests
- Former CAFC player visit
- Man-of-the-Match presentation
- Street food & drinks available for purchase

£1,320 + VAT (£1,584) per person

Vista Lounge (2nd Floor)

VISTA LOUNGE