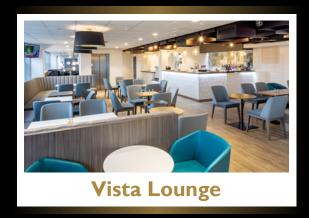

£2,200 + VAT (£2,640) per person

Enjoy five-star service at Club 1905

Enjoy two floors of lounge access & a wide selection of refreshments. Your package includes:

- Comfortable, unreserved seating
- Premium padded seating on the halfway line
- Official CAFC teamsheets for all guests
- Former CAFC player visit
- Man-of-the-Match presentation
- Street food & drinks available for purchase

£1,320 + VAT (£1,584) per person

Vista Lounge (2nd Floor)

VISTA LOUNGE