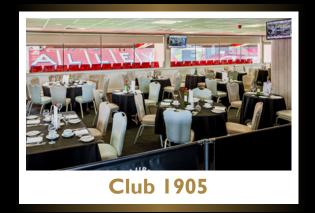

## Before watching the match, enjoy time relaxing in Club 1905. Your package includes:

- Welcome drink on arrival
- Pre-match three-course meal
- Premium seating on the halfway line
- Private table for you and your guests
- Official matchday programmes for all guests
- Meet the Charlton Club 1905 Matchday Host
- Man-of-the-Match presentation
- Relax with a post-match tea and coffee

£2,200 + VAT (£2,640) per person

Enjoy five-star service at Club 1905

Enjoy two floors of lounge access & a wide selection of refreshments. Your package includes:

- Comfortable, unreserved seating
- Premium padded seating on the halfway line
- Official CAFC teamsheets for all guests
- Former CAFC player visit
- Man-of-the-Match presentation
- Street food & drinks available for purchase