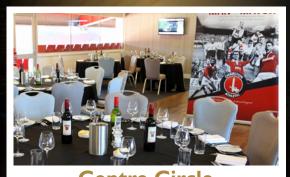

## Enjoy a panoramic view of the pitch with our Centre Circle package.

#### Your package includes:

- Premium tickets to sit in the Directors' Box
- Complimentary pre-game and halftime drinks & refreshments
- Official matchday programmes for all guests
- Pre-match four-course dining
- Private table for up to 8 guests
- Each match hosted by a former CAFC player
- Man-of-the-Match presentation
- Relax with a post-match tea and coffee

£3,575 + VAT (£4,290) per person

Complimentary drinks

Enjoy a four-course meal

### CENTRE CIRCLE