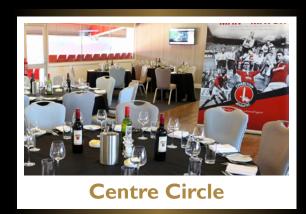

## Enjoy a panoramic view of the pitch with our Centre Circle package.

#### Your package includes:

- Premium tickets to sit in the Directors' Box
- Complimentary pre-game and halftime drinks & refreshments
- Official matchday programmes for all guests
- Pre-match four-course dining
- Private table for up to 8 guests
- Each match hosted by a former CAFC player
- Man-of-the-Match presentation
- Relax with a post-match tea and coffee

£3,575 + VAT (£4,290) per person

Complimentary drinks

Enjoy a four-course meal

### CENTRE CIRCLE